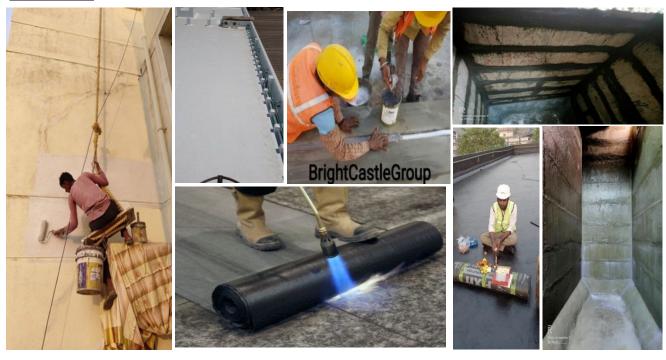

#### Our General work methodology for any type of waterproofing treatment:

- Cleaning the surface with help of mechanical chipper angle grinder, wire brush to remove dust, dirt, fungus, loose foreign particles. (We think Surface preparation is most important in waterproofing)
- Opening cracks, construction joints, concrete casting joints in V grooves and filling the same with non-shrinkable grouts.
- 3 For Live sources we do socketing and grouting.
- 4 Chemical coating as per site conditions defers.
- 5 Fleece/ Geo Textile application for floor as well skirting areas.
- 6 Final chemical coating.
- 7 Ponding testing.
- 8 Protection Layer (BaseCoat, IPS, Screed, BrickBat)

## MISC WORKS