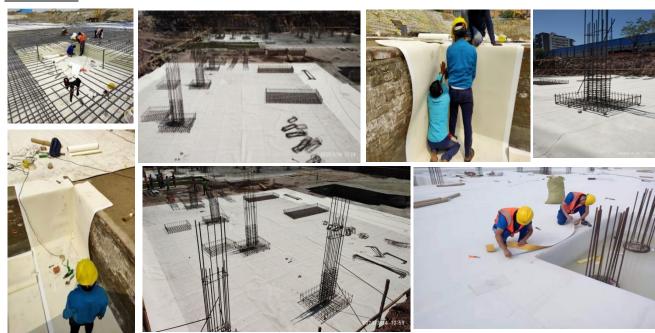

#### Our General work methodology for any type of waterproofing treatment:

- Cleaning the surface with help of mechanical chipper angle grinder, wire brush to remove dust, dirt, fungus, loose foreign particles. (We think Surface preparation is most important in waterproofing)
- Opening cracks, construction joints, concrete casting joints in V grooves and filling the same with non-shrinkable grouts.
- 3 For Live sources we do socketing and grouting.
- 4 Chemical coating as per site conditions defers.
- 5 Fleece/ Geo Textile application for floor as well skirting areas.
- 6 Final chemical coating.
- 7 Ponding testing.
- 8 Protection Layer (BaseCoat, IPS, Screed, BrickBat)

#### We do provide:

- Waterproofing for commercial, Residential, Industrial projects.
- Depoxy Coatings.
- PU/Acrylic base coatings.
- Metal/Wood/Sloping roofs coatings.
- Swimming pools, Car Parking, Basement Etc.
- @ APP, HDPE, cold-Hot membrane.
- Expansion Joint Treatment.
- @ Grouting and Socketing.
- PrickBat Coba, IPS, Screeding, BaseCoat etc.