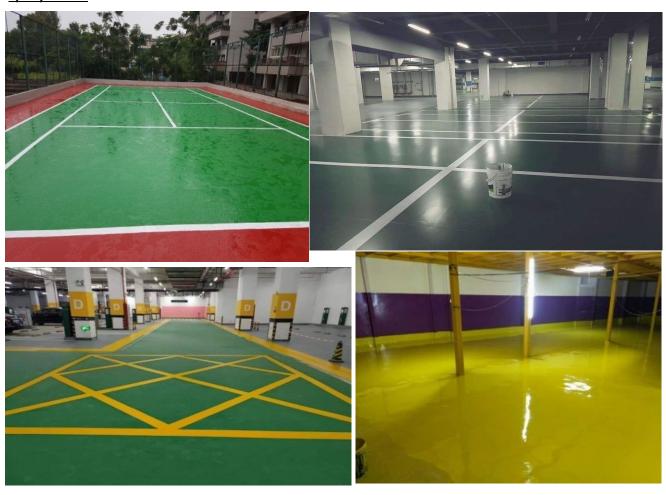

#### We do provide:

- Waterproofing for commercial, Residential, Industrial projects.
- Depoxy Coatings.
- PU/Acrylic base coatings.
- Metal/Wood/Sloping roofs coatings.
- Swimming pools, Car Parking, Basement Etc.
- @ APP, HDPE, cold-Hot membrane.
- Expansion Joint Treatment.
- @ Grouting and Socketing.
- PrickBat Coba, IPS, Screeding, BaseCoat etc.

#### **HDPE Work.**

**Epoxy Works** 