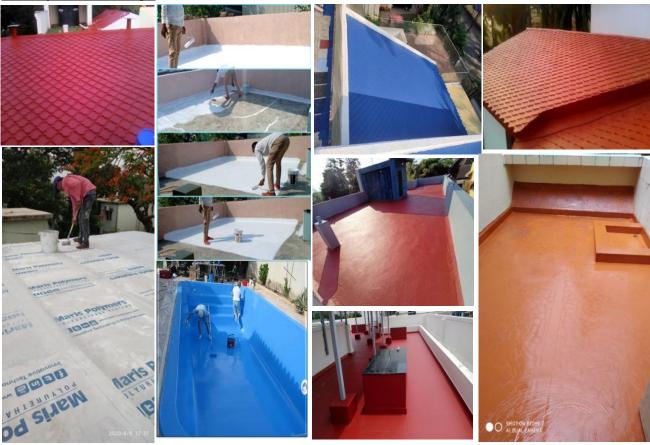

#### We do provide:

- Waterproofing for commercial, Residential, Industrial projects.
- Depoxy Coatings.
- PU/Acrylic base coatings.
- Metal/Wood/Sloping roofs coatings.
- Swimming pools, Car Parking, Basement Etc.
- @ APP, HDPE, cold-Hot membrane.
- Expansion Joint Treatment.
- @ Grouting and Socketing.
- PrickBat Coba, IPS, Screeding, BaseCoat etc.

### PU/Acrylic Base coatings.