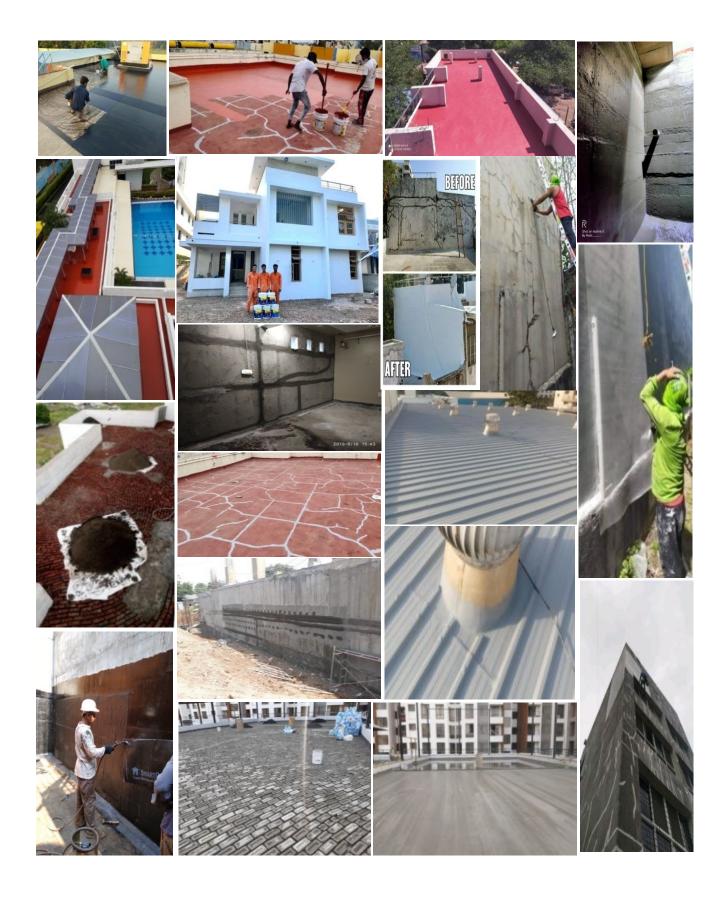

#### Our General work methodology for any type of waterproofing treatment:

- Cleaning the surface with help of mechanical chipper angle grinder, wire brush to remove dust, dirt, fungus, loose foreign particles. (We think Surface preparation is most important in waterproofing)
- Opening cracks, construction joints, concrete casting joints in V grooves and filling the same with non-shrinkable grouts.
- 3 For Live sources we do socketing and grouting.
- 4 Chemical coating as per site conditions defers.
- 5 Fleece/ Geo Textile application for floor as well skirting areas.
- 6 Final chemical coating.
- 7 Ponding testing.
- 8 Protection Layer (BaseCoat, IPS, Screed, BrickBat)

#### We do provide:

- Waterproofing for commercial, Residential, Industrial projects.
- Depoxy Coatings.
- PU/Acrylic base coatings.
- Metal/Wood/Sloping roofs coatings.
- Swimming pools, Car Parking, Basement Etc.
- @ APP, HDPE, cold-Hot membrane.
- Expansion Joint Treatment.
- @ Grouting and Socketing.
- PrickBat Coba, IPS, Screeding, BaseCoat etc.

#### **HDPE Work.**

**Epoxy Works** 

### PU/Acrylic Base coatings.

## MISC WORKS